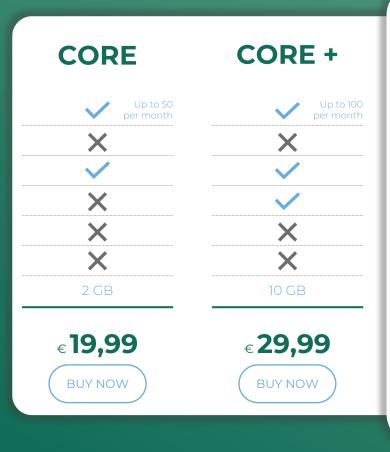

## Expoze.io: predictive Eye-tracking

Video processing

Monthly and yearly plans available

Work in teams

Advanced features

Custom features

Available storage