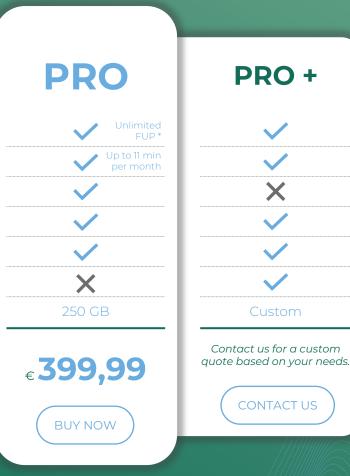

## Expoze.io: predictive Eye-tracking

Video processing

Monthly and yearly plans available

Work in teams

Advanced features

Custom features

Available storage